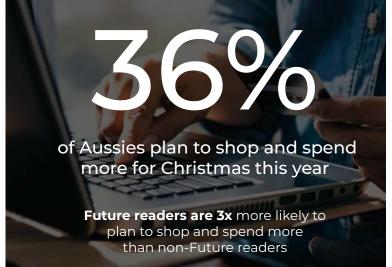

#### **CHRISTMAS BUDGETS**

|                                                                                     | Total<br>Australia | Future<br>Readers | Non<br>Future |
|-------------------------------------------------------------------------------------|--------------------|-------------------|---------------|
| " I'll probably overspend this Christmas - and then deal with the bills in January! | 40%                | 54%               | <b>27</b> %   |
| " I'm already saving in preparation for Christmas                                   | <b>72</b> %        | 81%               | <b>65</b> %   |
| " I plan to shop and spend more for Christmas this year                             | <b>36</b> %        | <b>57</b> %       | 18%           |