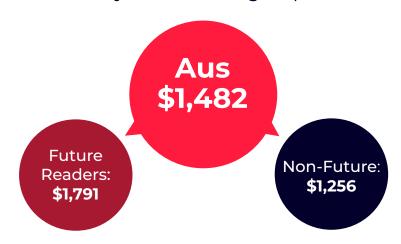

### **HOW MUCH ARE AUSSIES** PLANNING **TO SPEND?**

Total 2024 **PREDICTED** Black Friday & Christmas gift spend

**Australia:** \$1,010 in 2023

+\$472

more in 2024

Future Readers: \$1,625 in 2023

**+\$166** more in 2024

Non-Future: \$715

**+\$541** more in 2024

#### Source:

Source: "The Festive Season & Sales 2024", The Lens, Future plc, Aus, Aug 2024, (N=1002). Q. And approximately how much do you expect to spend IN TOTAL on your end of year / holiday shopping this year?"Black Friday, Christmas and Sales (peak trading) - Sept 2023", The Lens, Future plc, Aus, Sep 2023 (N=1086)
Q. And approximately how much do you expect to spend IN TOTAL on your Black Friday (Christmas shopping this year? (In total)