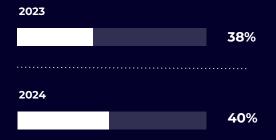

Engagement is growing year on year. 38% say they will be more engaged in 2024 than they were in previous years.