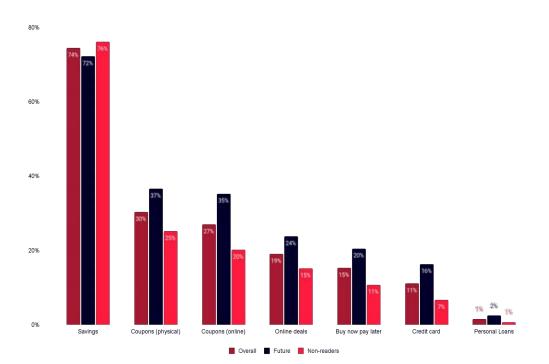

### HOW ARE AUSSIES PAYING FOR THE FESTIVE SEASON?

Savings are the #1 way Aussies say they will fund the Festive Season.

Coupons, both physical and digital, score surprisingly highly.

**Future** audiences lead in **all** other categories of ways they are funding festive season.