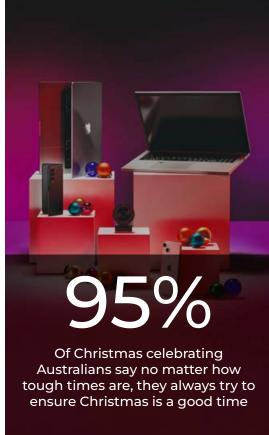

The **cost of living crisis** remains the **number 1 concern** for the Australian public.

**4 in 5** Australians have said they have felt the cost of living increases.

However, Aussies are still protecting Christmas with **56% saying they intend to spend the same amount** and **21% saying they intend to spend more.** 