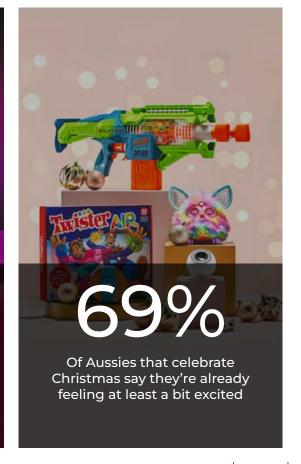

Engagement is growing year on year. 38% say they will be more engaged in 2024 than they were in previous years.