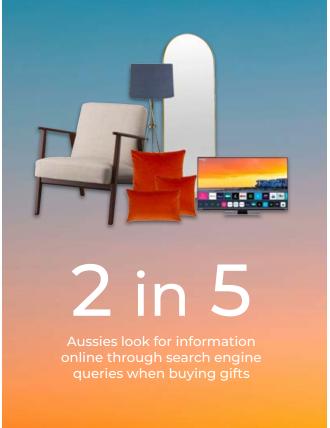

**GIFTING**



How many gift recipients are Aussies buying for this holiday season? (mean)

**Future readers: 9** 

Non-Future: 8

know

personally (e.g.

charity gift collection)



O: Approximately how many people in total will you be buying gifts for this year? / Who will you be buying Christmas gifts for this year?

### PASSION-RELATED GIFTING

**Source:** "The Festive Season & Sales 2024", The Lens, Future plc, Aus, Aug 2024. (N=1002).

Q: Will you try to match gifts for others with their passions / hobbies / interests? Q: When buying gifts for others, especially if it's something related to a hobby you're not familiar with, which of the following sources do you use for gift ideas, inspiration, and/or confirmation that you're buying the right thing? (Please select all that apply)





#### **GIFTING TIMELINE**





### **PLANNING AHEAD**

Most Australians plan to take part in the major sales events occurring before Christmas.



(% of Aus planning to take part)



### BLACK FRIDAY SALES OVERTAKE BOXING DAY



**Black Friday** is now the #1 sales event of the year in Australia.

Its arrival on the Aussie market from the US has been a significant change in the consumer spending landscape. **November has now** replaced December as Australia's biggest shopping month.

Aussies are clearly keen to shop in the lead up to the festive season. In fact, half of all Australians surveyed are planning to shop in the Black Friday and Cyber Monday sales compared to just 32% planning to shop in the Boxing Day sales.





### BLACK FRIDAY ENGAGEMENT

The popularity of Black Friday sale