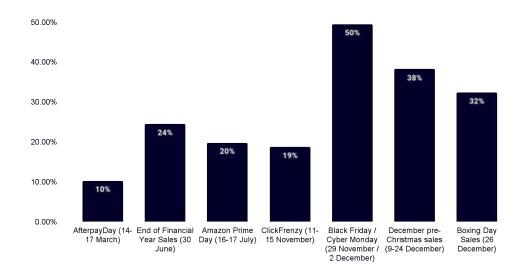

### BLACK FRIDAY SALES OVERTAKE BOXING DAY

**Black Friday** is now the #1 sales event of the year in Australia.

Its arrival on the Aussie market from the US has been a significant change in the consumer spending landscape. **November has now** replaced December as Australia's biggest shopping month.

Aussies are clearly keen to shop in the lead up to the festive season. In fact, half of all Australians surveyed are planning to shop in the Black Friday and Cyber Monday sales compared to just 32% planning to shop in the Boxing Day sales.