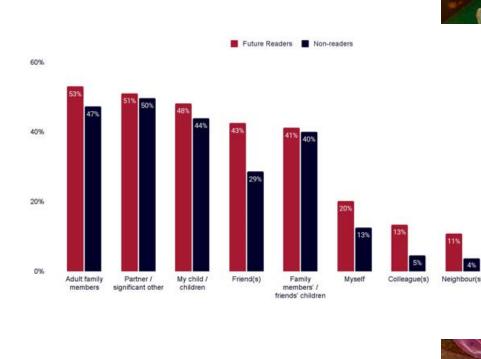

### **GIFTING**

How many gift recipients are Aussies buying for this holiday season? (mean)

**Future readers: 9** 

Non-Future: 8

know

personally (e.g.

charity gift collection)

O: Approximately how many people in total will you be buying gifts for this year? / Who will you be buying Christmas gifts for this year?