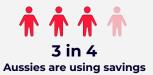

### HOW ARE AUSSIES PAYING FOR THE FESTIVE SEASON?

Savings are the #1 way Aussies say they will fund the Festive Season.

Coupons, both physical and digital, score surprisingly highly.

**Future** audiences lead in **all** other categories of ways they are funding festive season.