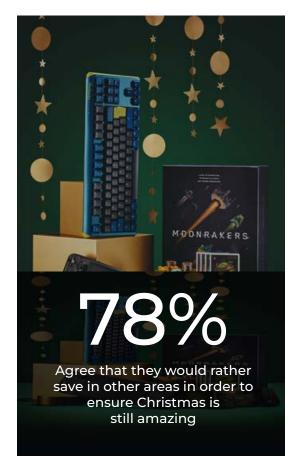

However it is not all doom and gloom, with monthly household spending figures rising in July. Household **spending rose 0.8% month-on-month**, bouncing back after falling in June, and rose in most states and territories compared to the same time last year in calendar adjusted terms.

The **cost of living crisis** remains the **number 1 concern** for the Australian public.

**4 in 5** Australians have said they have felt the cost of living increases.

However, Aussies are still protecting Christmas with **56% saying they intend to spend the same amount** and **21% saying they intend to spend more.** 