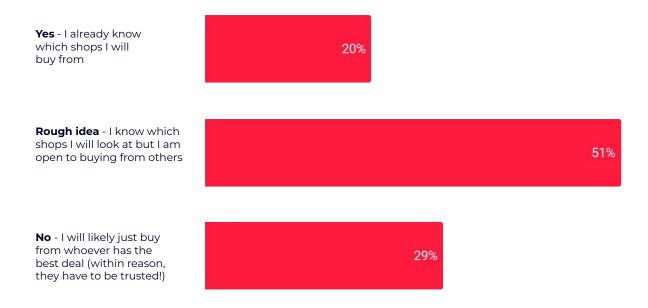

### MOST CONSUMERS DON'T HAVE A SPECIFIC PRODUCT IN MIND

81%

"I always have at least a rough idea of what I'm looking for in the sales"

Only 1 in 4 already have specific items / models in mind