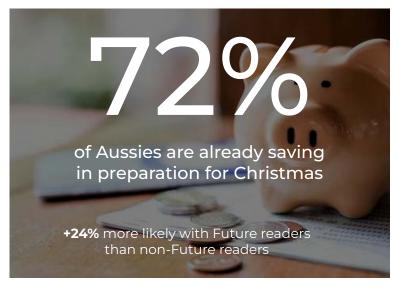

#### **CHRISTMAS BUDGETS**

|                                                                                     | Total<br>Australia | Future<br>Readers | Non<br>Future |
|-------------------------------------------------------------------------------------|--------------------|-------------------|---------------|
| " I'll probably overspend this Christmas - and then deal with the bills in January! | 40%                | 54%               | <b>27</b> %   |
| " I'm already saving in preparation for Christmas                                   | <b>72</b> %        | 81%               | <b>65</b> %   |
| " I plan to shop and spend more for Christmas this year                             | <b>36</b> %        | <b>57</b> %       | 18%           |