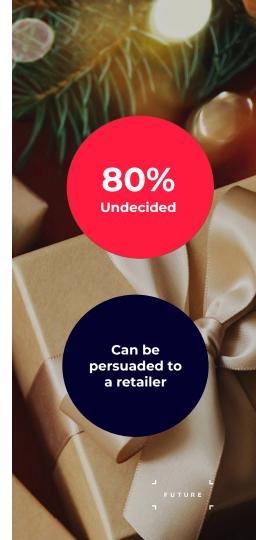

### MOST CONSUMERS DON'T HAVE A SPECIFIC PRODUCT IN MIND

81%

"I always have at least a rough idea of what I'm looking for in the sales"

Only 1 in 4 already have specific items / models in mind

### AND MOST CONSUMERS CAN STILL BE PERSUADED WITH MARKETING