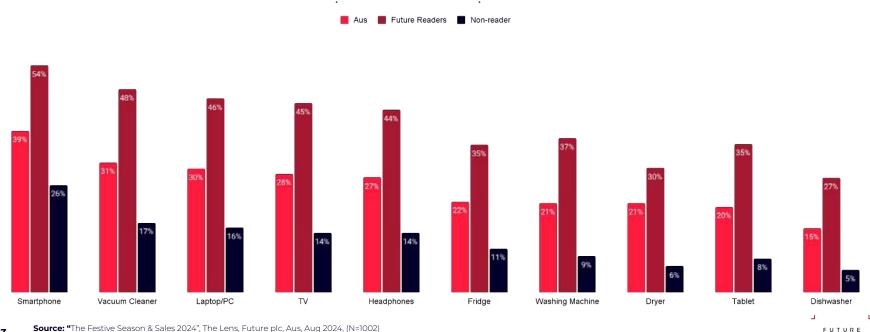

### AND CONSUMERS ARE PLANNING TO SPEND ON BIG-TICKET REPLACEMENTS

### TECH PREDICTED PRODUCT PURCHASES