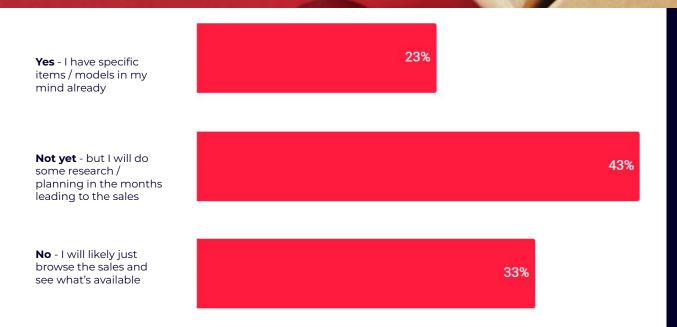

### MOST CONSUMERS DON'T HAVE A SPECIFIC PRODUCT IN MIND

81%

"I always have at least a rough idea of what I'm looking for in the sales"

Only 1 in 4 already have specific items / models in mind