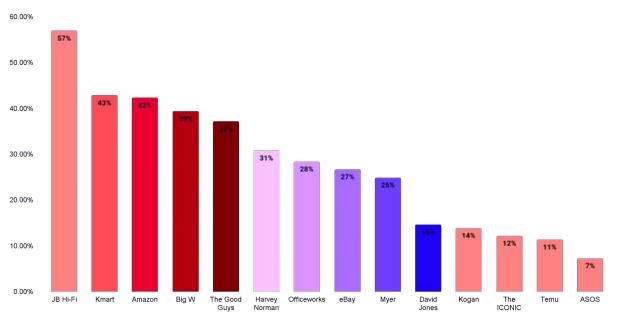

### FOR THOSE WITH RETAILERS IN MIND, TECH & ONLINE STORES DOMINATE

JB Hi-Fi is the clear winner with 57% of respondents who said they were shopping during the periods saying they were planning to shop at JB Hi-Fi.

Amazon's dominance in online retail is apparent with eBay being its closest competitor with much less buying intention.