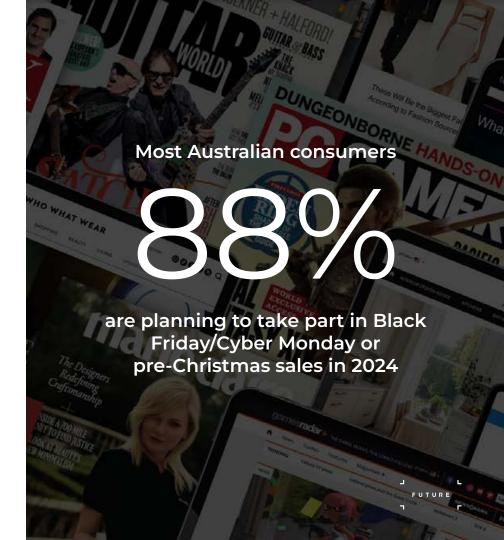

### **PLANNING AHEAD**

Most Australians plan to take part in the major sales events occurring before Christmas.

(% of Aus planning to take part)