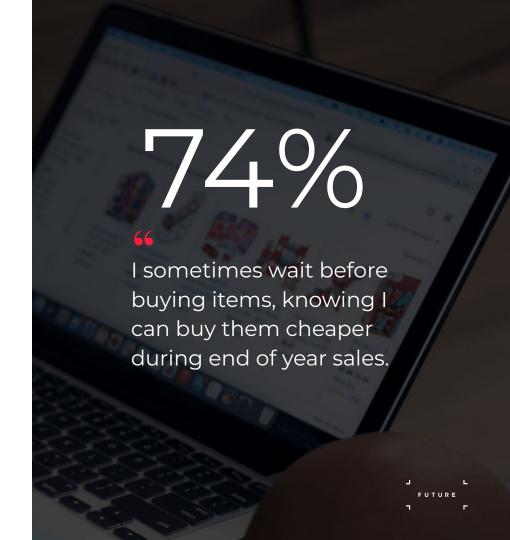

of Aussies are spending more time researching purchases to make sure they buy the right thing