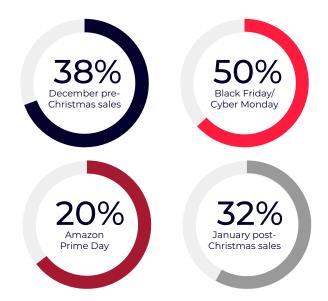

### **PLANNING AHEAD**

Most Australians plan to take part in the major sales events occurring before Christmas.

(% of Aus planning to take part)

### BLACK FRIDAY SALES OVERTAKE BOXING DAY

**Black Friday** is now the #1 sales event of the year in Australia.

Its arrival on the Aussie market from the US has been a significant change in the consumer spending landscape. **November has now** replaced December as Australia's biggest shopping month.

Aussies are clearly keen to shop in the lead up to the festive season. In fact, half of all Australians surveyed are planning to shop in the Black Friday and Cyber Monday sales compared to just 32% planning to shop in the Boxing Day sales.