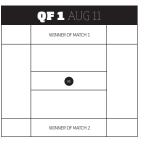

## **WOMEN'S WORLD CUP** 2023

**GOLDEN BOOT** 

NATIONALITY

OF 2 AUG 11

WINNER OF MATCH 3

VS

WINNER OF MATCH 4

|  | <b>SF 1</b> AUG 15        |  |
|--|---------------------------|--|
|  | WINNER OF QUARTER-FINAL 1 |  |
|  |                           |  |
|  | (s)                       |  |
|  |                           |  |
|  |                           |  |
|  | WINNER OF QUARTER-FINAL 2 |  |