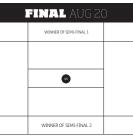

|   |
|   | (s)                  |   |
|   |                      |   |
|   |                      |   |
|   | RUNNER UP OF GROUP E |   |

## **FourFourTwo**

## **WOMEN'S WORLD CUP** 2023



**GOLDEN BOOT** 

NATIONALITY

OF 2 AUG 11

WINNER OF MATCH 3

VS

WINNER OF MATCH 4

|  | <b>SF 1</b> AUG 15        |  |
|--|---------------------------|--|
|  | WINNER OF QUARTER-FINAL 1 |  |
|  |                           |  |
|  | (s)                       |  |
|  |                           |  |
|  |                           |  |
|  | WINNER OF QUARTER-FINAL 2 |  |

| QF 3 AUG 12       |  |
|-------------------|--|
| WINNER OF MATCH 5 |  |
|                   |  |
|                   |  |
| •                 |  |
|                   |  |
| WINNER OF MATCH 6 |  |
|                   |  |



| SF 2 AUG 16               |  |
|---------------------------|--|
| WINNER OF QUARTER-FINAL 3 |  |
|                           |  |
| 6                         |  |
| •                         |  |
|                           |  |
| WINNER OF QUARTER-FINAL 4 |  |

| 3R | D PLACE AU            |  |
|----|-----------------------|--|
|    | LOSER OF SEMI-FINAL 1 |  |
|    |                       |  |
|    |                       |  |
|    |                       |  |
|    |                       |  |
|    | LOSER OF SEMI-FINAL 2 |  |

| <b>QF 4</b> AUG 12 |  |
|--------------------|--|
| WINNER OF MATCH 7  |  |
|                    |  |
| (S)                |  |
|                    |  |
|                    |  |
| WINNER OF MATCH 8  |  |





| GROUP E                                     |